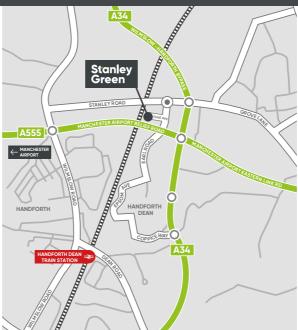

## Location

The unit is located within the established Stanley Green Trading Estate adjacent to the A34 and the A555 Manchester Airport Eastern Link Road. The A34 provides a direct route to Manchester City Centre and the M60, with the A555 providing direct access to Manchester Airport and the M56.