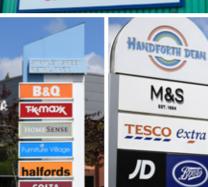

Externally there is a dedicated loading area to the rear of the unit, with communal parking to the front of the unit. The estate benefits from over 150 car parking spaces. The estate is a well established trade counter location with existing occupiers that include: