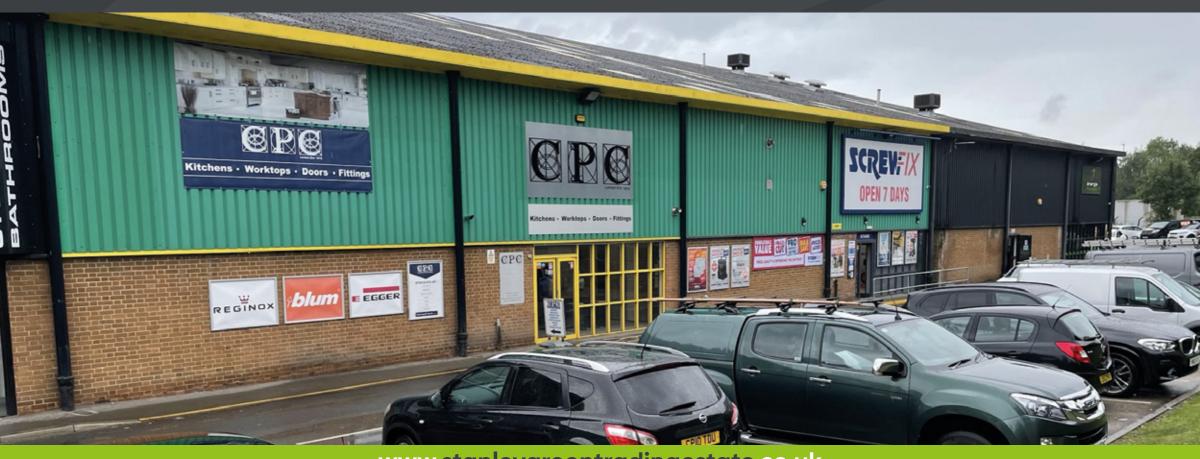

## **Description**

The unit comprises a mid terraced trade counter/ industrial unit of steel portal frame construction under a pitched roof with brick and profile metal clad elevations. The unit is accessed from the rear via an electrically operated drive in loading door, with a separate personnel / customer entrance located on the front elevation. The unit benefits from lighting throughout and full services.

Externally there is a dedicated loading area to the rear of the unit, with communal parking to the front of the unit. The estate benefits from over 150 car parking spaces. The estate is a well established trade counter location with existing occupiers that include: